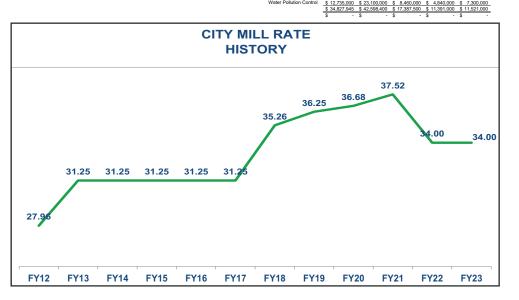

The best news for taxpayers is the mayor's plan, though increasing spending by about \$3 million over last year, will keep the city's mill rate the same at 34. A mill is the dollar amount of taxes paid per thousand of assessed value. The rate does not include fire tax levies in the West Shore and First Taxation Districts, still to be determined by the fire commissions when they release their budgets. The Fire Department of West Haven: Allingtown will not see an increase in rates under the plan.

The Fiscal Year 2023 budget, as set out by Mayor Nancy N. Rossi, is set for \$168.3 million, and has the usual contractual increases, revenue streams and expenditure line-items one expects from such documents. Part of that annual budget "cycle" is the annual public hearing. City Council Chairman Peter V. Massaro has set the hearing for Tuesday, March 29, 6:30 p.m. in Bailey Middle School's auditorium. We urge taxpayers to take advantage of the opportunity.