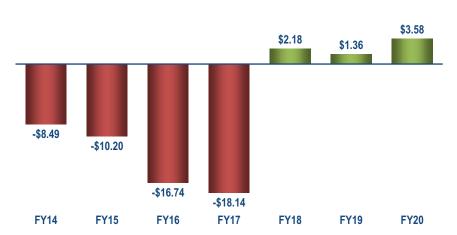

Part of the problem has been the city's longstanding financial problems, which have been taken over by forces from outside the city. Since bonding to eliminate the city's deficit in late 2017, the city has been under eye and thumb of the Municipal Accountability Review Board. It is understandable city residents determined their voices and opinions do not matter under the current circumstance.

The city is coming out of the financial stresses that plagued it for almost three decades, and while things are not rosy, they are looking up, and there seems to be a resurgence of opportunities that will put us on better fiscal footing. That is why now is the time for taxpayers to take a more active interest in the budget, and let officials know their opinions, desires, and hopes. West Haven cannot allow itself to be dragged back down into a fiscal quagmire. Municipal officials over the previous administrations took the public's silence as consent. Bad decisions were made. Bonding, borrowing, dependency on too much state aid, and pushing things off to "later" all contributed to the problems.