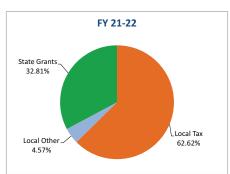

# Rossi unveils \$168.3m plan

The public will get its one and only chance to let city officials know their views on Mayor Nancy N. Rossi's proposed budget for Fiscal Year 2023 in a public hearing set for Tuesday, March 29 at the Bailey Middle School Auditorium at 6:30. Mrs. Rossi unveiled her \$168.3 million spending plan before the City Council in a special session, March 17.

The best news for taxpayers is the mayor's plan, though increasing spending by about \$3 million over last year, will keep the city's mill rate the same at 34. A mill is the dollar amount of taxes paid per thousand of assessed value. The rate does not include fire tax levies in the West Shore and First Taxation Districts, still to be determined by the fire commissions when they release their budgets. The Fire Department of West Haven: Allingtown will not see an increase in rates under the plan.

The Fiscal Year 2023 budget, as set out by Mayor Nancy N. Rossi, is set for \$168.3 million, and has the usual contractual increases, revenue streams and expenditure line-items one expects from such documents. Part of that annual budget "cycle" is the annual public hearing. City Council Chairman Peter V. Massaro has set the hearing for Tuesday, March 29, 6:30 p.m. in Bailey Middle School's auditorium. We urge taxpayers to take advantage of the opportunity.