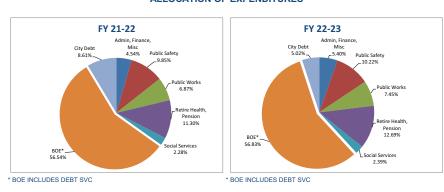

# Rossi unveils \$168.3m plan

The public will get its one and only chance to let city officials know their views on Mayor Nancy N. Rossi's proposed budget for Fiscal Year 2023 in a public hearing set for Tuesday, March 29 at the Bailey Middle School Auditorium at 6:30. Mrs. Rossi unveiled her \$168.3 million spending plan before the City Council in a special session, March 17.

The Fiscal Year 2023 budget, as set out by Mayor Nancy N. Rossi, is set for \$168.3 million, and has the usual contractual increases, revenue streams and expenditure line-items one expects from such documents. Part of that annual budget "cycle" is the annual public hearing. City Council Chairman Peter V. Massaro has set the hearing for Tuesday, March 29, 6:30 p.m. in Bailey Middle School's auditorium. We urge taxpayers to take advantage of the opportunity.

In this week's edition we not only publish excerpts from the budget, showing revenues, expenses, and, of course, the bottom line both for the city, school system and taken together, we show the date and time of the public hearing. This is more than a legal requirement. It is an invitation for taxpayers to take part in the political process that most affects their daily lives: the how city will operate in the fiscal year beginning July 1. Under the charter, this is the only time the public – those who pay the taxes - are given the stage front and center and allowed to opine on how and where the city is spending its money. Over the last few years, these hearings have devolved to little more than pro forma exercises, with few comments, and those usually from special interest groups looking for more funding, or some other project.