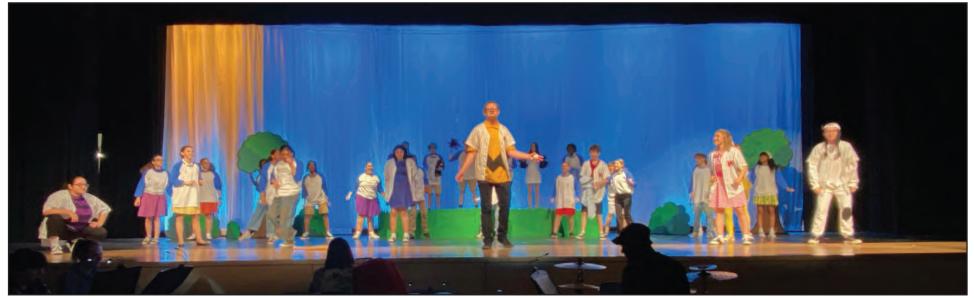

# 'Charlie Brown' opens

The West Haven High School Theatre Workshop presents You're A Good Man, Charlie Brown, the first musical in the brand-new auditorium at West Haven High School! This family friendly musical opens tonight to Saturday, with shows at 7 p.m. and a speicial matinee on Saturday at 2 General admission tickets can be purchased at <a href="https://www.showtix4u.com/event-details/61695">https://www.showtix4u.com/event-details/61695</a> or at the door. See page 14 for more picutres.