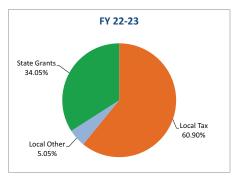

# Rossi unveils \$168.3m plan

The public will get its one and only chance to let city officials know their views on Mayor Nancy N. Rossi's proposed budget for Fiscal Year 2023 in a public hearing set for Tuesday, March 29 at the Bailey Middle School Auditorium at 6:30. Mrs. Rossi unveiled her \$168.3 million spending plan before the City Council in a special session, March 17.

The best news for taxpayers is the mayor's plan, though increasing spending by about \$3 million over last year, will keep the city's mill rate the same at 34. A mill is the dollar amount of taxes paid per thousand of assessed value. The rate does not include fire tax levies in the West Shore and First Taxation Districts, still to be determined by the fire commissions when they release their budgets. The Fire Department of West Haven: Allingtown will not see an increase in rates under the plan.

The Fiscal Year 2023 budget, as set out by Mayor Nancy N. Rossi, is set for \$168.3 million, and has the usual contractual increases, revenue streams and expenditure line-items one expects from such documents. Part of that annual budget "cycle" is the annual public hearing. City Council Chairman Peter V. Massaro has set the hearing for Tuesday, March 29, 6:30 p.m. in Bailey Middle School's auditorium. We urge taxpayers to take advantage of the opportunity.