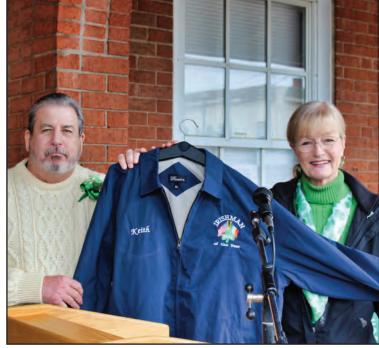

# **Sweeney Square**

Joined by West Haven Mayor Nancy R. Rossi, 2022 Irishman of the Year Keith Sweeney, a decorated former city police officer, pulls off the shroud revealing the Kelly green street sign designating the Campbell Avenue side of City Hall as "Keith M. Sweeney Square" for the next year at the 29th annual St. Patrick's Day Celebration on March 17. See page 13 for more.

# **Leading the Way**

The West Haven Police Honor Guard and the New Haven County Firefighters Emerald Society Pipes & Drums lead the procession of dignitaries toward the plaza in font of City Hall, where former policeman Keith Sweeney was honored as Irisman of the Year on St. Patrick's Day. Sweeney was named in 2020 for the honor, which was held up because of COVID. Go to page 13 for the full story.