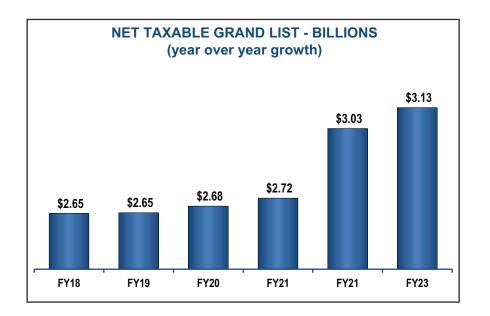

The best news for taxpayers is the mayor's plan, though increasing spending by about \$3 million over last year, will keep the city's mill rate the same at 34. A mill is the dollar amount of taxes paid per thousand of assessed value. The rate does not include fire tax levies in the West Shore and First Taxation Districts, still to be determined by the fire commissions when they release their budgets. The Fire Department of West Haven: Allingtown will not see an increase in rates under the plan.

The Fiscal Year 2023 budget, as set out by Mayor Nancy N. Rossi, is set for \$168.3 million, and has the usual contractual increases, revenue streams and expenditure line-items one expects from such documents. Part of that annual budget "cycle" is the annual public hearing. City Council Chairman Peter V. Massaro has set the hearing for Tuesday, March 29, 6:30 p.m. in Bailey Middle School's auditorium. We urge taxpayers to take advantage of the opportunity.