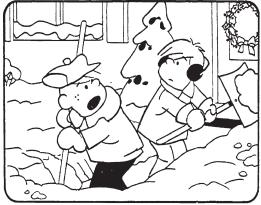

### HOCUS-FOCUS BY HENRY BOLTINOFF

### Find at least six differences in details between panels.

Differences: 1. Ear flap is moved. 2. Collar is smaller. 3. Tree is smaller. 4. Arm is moved. 5. Wreath is missing. 6. Shovefful of snow is smaller.