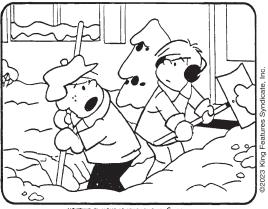

### HOCUS-FOCUS BY HENRY BOLTINOFF

### Find at least six differences in details between panels.

Differences: 1. Ear flap is moved. 2. Collar is smaller. 3. Tree is smaller. 4. Arm is moved. 5. Wreath is missing. 6. Shovefful of snow is smaller.