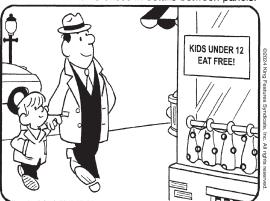

## BY HENRY BOLTINOFF **HOCUS-FOCUS**

Find at least six differences in details between panels.

are added. 4. Bricks are lower. 5. Headlight is missing. 6. Shirt is Differences: 1. Light is moved. 2. Nose is smaller. 3. Buttonholes