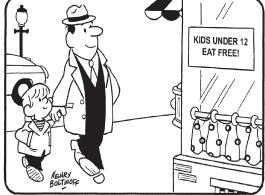

## BY HENRY BOLTINOFF **HOCUS-FOCUS**

Find at least six differences in details between panels.

are added. 4. Bricks are lower. 5. Headlight is missing. 6. Shirt is Differences: 1. Light is moved. 2. Nose is smaller. 3. Buttonholes