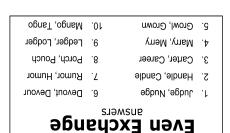

## Even Exchange by Donna Pettman Each numbered row contains two clues and two 6-letter answers. The two answers differ from each other by only one letter, which has already been inserted. For example, if you exchange the A from MASTER for an I, you get MISTER. Do not change the order of the letters. N $\_$ $\_$ $\_$ 1. Magistrate J \_\_ \_ \_ \_ Elbow poke c \_\_\_\_\_ H \_\_ \_ \_ \_ \_ 2. Broom grip Torch $\_\,\_\,\, \, \mathsf{T}\,\, \_\, \_$ \_\_\_ E \_\_\_ 3. President Jimmy Profession \_ E \_ \_ \_ 4. Take to the altar \_ A \_\_\_\_ Full of glee $\_\, \_\, \_\, \_\,$ N 5. Angry dog sound \_\_\_\_\_ No longer a child $\_$ $\_$ $\_$ $\_$ $\top$ $\_\, \_\, \_\, \_\,$ R 6. Pious Gulp down H \_ \_ \_ \_ R \_\_ \_\_ \_\_ 7. Gossip The funny side \_\_ \_ U \_\_\_ 8. Veranda \_\_ \_ R \_\_ \_ Money bag \_ 0 \_\_\_\_