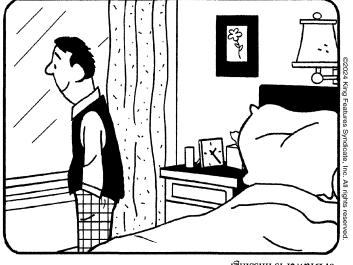

Hotel guest

©2024 King Features Synd., Inc.

It takes two to do

T \_\_ \_ \_ \_

Find at least six differences in details between panels.

6. Drawer is missing.

3. Nose is different. 4. Pillow is different. 5. Curtain is wider. Differences: 1. Flower picture is reversed. 2. Clock is larger.