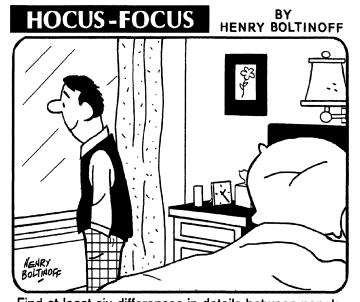

Hotel guest

©2024 King Features Synd., Inc.

It takes two to do

T \_\_ \_ \_ \_

Find at least six differences in details between panels.

6. Drawer is missing.

3. Nose is different. 4. Pillow is different. 5. Curtain is wider. Differences: 1. Flower picture is reversed. 2. Clock is larger.