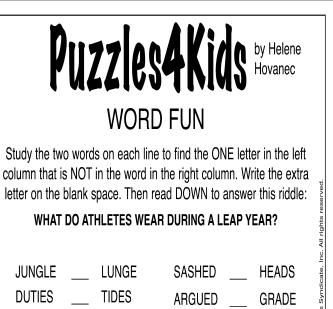

## WEST HAVEN VOICE - PUZZLE PAGE FOR KIDS ONLINE - FEBRUARY 5, 2024

ITCHES \_\_\_\_ CHEST

GOBLET \_\_\_\_ GLOBE

CASTLE \_\_\_ CLEAT

MUTINY \_\_\_\_ UNITY

PEARLS \_\_\_\_ LASER

moved. 4. Glass is moved. 5. Box is missing. 6. Hair is longer. Differences: I. Burner is larger. 2. Hand is not showing. 3. Plate is

CLEAT

GLOBE CHEST

GBADE Λ ARGUED

READS

RERAL

**YTINU** 

TIDES

S

CASTLE

GOBLET ITCHES

**GEHEAS** 

SJAAB

**YNITUM** 

DUTIES n r YAWSNA sbi**y4**s9lzzuq