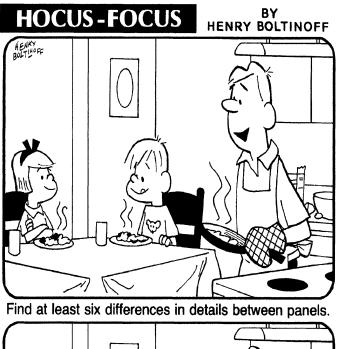

moved. 4. Glass is moved. 5. Box is missing. 6. Hair is longer. Differences: I. Burner is larger. 2. Hand is not showing. 3. Plate is

CLEAT

GLOBE CHEST

GBADE Λ ARGUED

READS

RERAL

**YTINU** 

TIDES