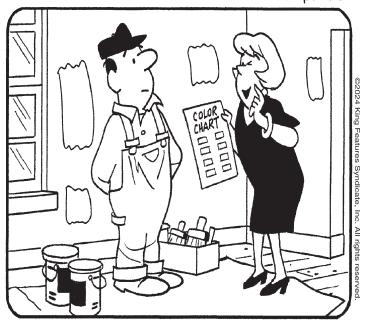

## HOCUS-FOCUS BY HENRY BOLTINOFF

Find at least six differences in details between panels.

doorway is different.

larger. 4. Windowsill is different. 5. Foot is moved. 6. Top of Differences: 1. Leg is moved. 2. Tarp is longer. 3. Paint can is