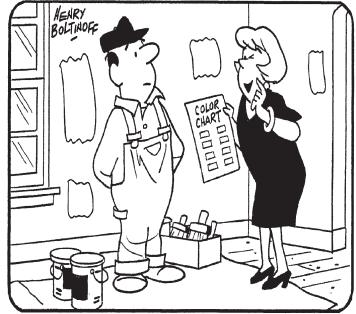

## HOCUS-FOCUS BY HENRY BOLTINOFF

Find at least six differences in details between panels.

doorway is different.

larger. 4. Windowsill is different. 5. Foot is moved. 6. Top of Differences: 1. Leg is moved. 2. Tarp is longer. 3. Paint can is