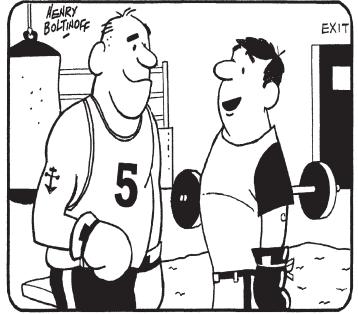

## **HOCUS-FOCUS**

BY HENRY BOLTINOFF

Find at least six differences in details between panels.

.gnissim

Differences: I. Door is larger. 5. Tattoo is moved. 3. Punching bag is smaller. 4. Mat is larger. 5. Man is taller. 6. Middle rope is