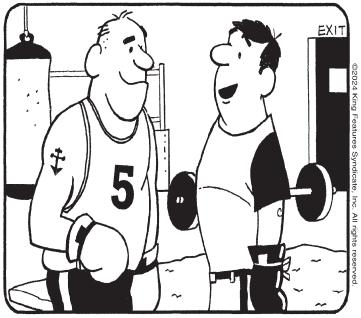

## **HOCUS-FOCUS**

BY HENRY BOLTINOFF

Find at least six differences in details between panels.

.gnissim

Differences: I. Door is larger. 5. Tattoo is moved. 3. Punching bag is smaller. 4. Mat is larger. 5. Man is taller. 6. Middle rope is