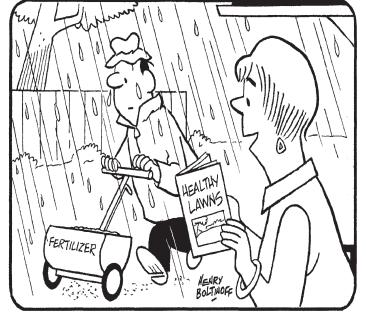

## **HOCUS-FOCUS**

BY HENRY BOLTINOFF

Find at least six differences in details between panels.

different.

Differences: I. Leg is moved. 2. Wheel is different. 3. Fence is not as wide. 4. Sleeve is added. 5. Release lever is missing. 6. Hair is