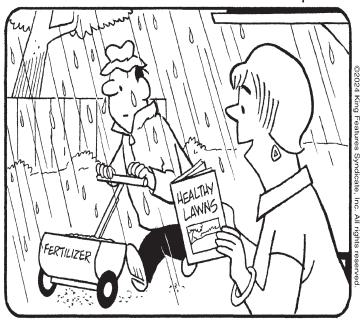

## **HOCUS-FOCUS**

BY HENRY BOLTINOFF

Find at least six differences in details between panels.

different.

Differences: I. Leg is moved. 2. Wheel is different. 3. Fence is not as wide. 4. Sleeve is added. 5. Release lever is missing. 6. Hair is