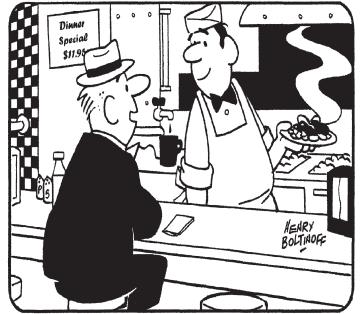

## **HOCUS-FOCUS**

BY HENRY BOLTINOFF

Find at least six differences in details between panels.

is different.

Differences: 1. Mug is reversed. 2. Salt and pepper are switched. 3. Nose is smaller. 4. Mouth is different. 5. Seat is moved. 6. Hair