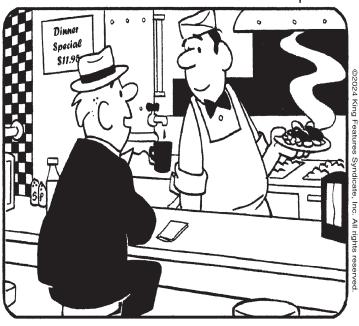

## **HOCUS-FOCUS**

BY HENRY BOLTINOFF

Find at least six differences in details between panels.

is different.

Differences: 1. Mug is reversed. 2. Salt and pepper are switched. 3. Nose is smaller. 4. Mouth is different. 5. Seat is moved. 6. Hair