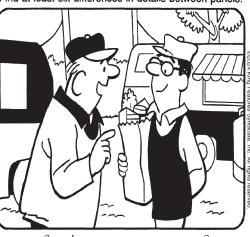

# **HOCUS-FOCUS**

Find at least six differences in details between panels.

4. Awning is different. 5. Tree is moved. 6. Cap is larger. Differences: 1. Hand is moved. 2. Ear is larger. 3. Man is thinner.