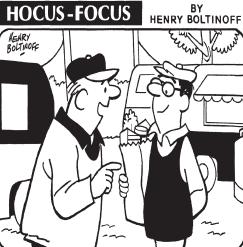

# **HOCUS-FOCUS**

Find at least six differences in details between panels.

4. Awning is different. 5. Tree is moved. 6. Cap is larger. Differences: 1. Hand is moved. 2. Ear is larger. 3. Man is thinner.