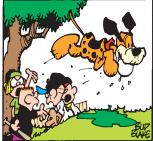

# **HOCUS-FOCUS**

Find at least six differences in details between panels.

4. Awning is different. 5. Tree is moved. 6. Cap is larger. Differences: 1. Hand is moved. 2. Ear is larger. 3. Man is thinner.