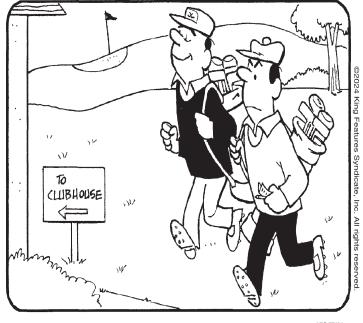

**HOCUS-FOCUS** 

BY HENRY BOLTINOFF

Find at least six differences in details between panels.

taller.

Differences: 1. Leg is moved. 2. Arm is lower. 3. Flagstick is moved. 4. Tree is different. 5. Shoulder pad is missing. 6. Sign is