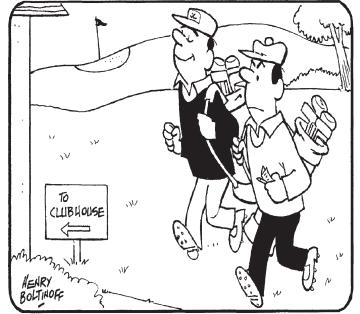

**HOCUS-FOCUS** 

BY HENRY BOLTINOFF

Find at least six differences in details between panels.

taller.

Differences: 1. Leg is moved. 2. Arm is lower. 3. Flagstick is moved. 4. Tree is different. 5. Shoulder pad is missing. 6. Sign is