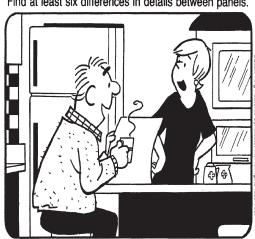

# **HOCUS-FOCUS**

BY HENRY BOLTINOFF

Find at least six differences in details between panels.

smaller. 4. Tiles are different. 5. Stool is missing. 6. Mouth is Differences: 1. Cup is smaller. 2. Saucer is missing. 3. Nose is