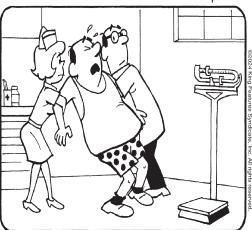

#### DIFFICULTY THIS WEEK: ◆◆◆

♦ Moderate ♦ ♦ Challenging **♦♦♦** HOO BOY!

© 2024 King Features Synd., Inc.

Find at least six differences in details between panels.

moved. 4. Cabinet is not as wide. 5. Window is smaller. 6. Sock is Differences: 1. Leg is moved. 2. Scale is shorter. 3. Murse's foot is