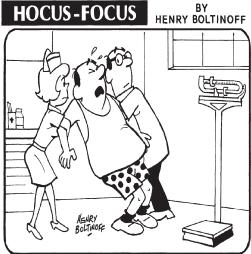

#### DIFFICULTY THIS WEEK: ◆◆◆

♦ Moderate ♦ ♦ Challenging **♦♦♦** HOO BOY!

© 2024 King Features Synd., Inc.

Find at least six differences in details between panels.

moved. 4. Cabinet is not as wide. 5. Window is smaller. 6. Sock is Differences: 1. Leg is moved. 2. Scale is shorter. 3. Murse's foot is