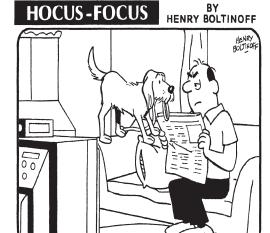

### DIFFICULTY THIS WEEK: ◆◆◆

♦ Moderate ♦ ♦ Challenging **♦♦♦** HOO BOY!

© 2025 King Features Synd., Inc.

Find at least six differences in details between panels.

are not showing. 4. Ear is larger. 5. Blinds are added. 6. Laces are

Differences: 1. Tail is moved. 2. Window is different. 3. Fingers

deb; 7. Crust, mantle and core; 8. Eggo waffles; 9. Eye floaters; 10. Carl Sandburg 1. "Better Call Saul"; 2. Epiphany; 3. "Good faith"; 4. Pig; 5. 1,000; 6. Bab-el-Man-