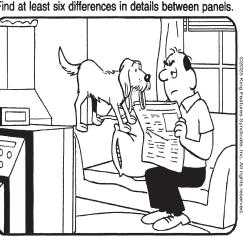

### DIFFICULTY THIS WEEK: ◆◆◆

♦ Moderate ♦ ♦ Challenging **♦♦♦** HOO BOY!

© 2025 King Features Synd., Inc.

Find at least six differences in details between panels.

are not showing. 4. Ear is larger. 5. Blinds are added. 6. Laces are

Differences: 1. Tail is moved. 2. Window is different. 3. Fingers

deb; 7. Crust, mantle and core; 8. Eggo waffles; 9. Eye floaters; 10. Carl Sandburg 1. "Better Call Saul"; 2. Epiphany; 3. "Good faith"; 4. Pig; 5. 1,000; 6. Bab-el-Man-