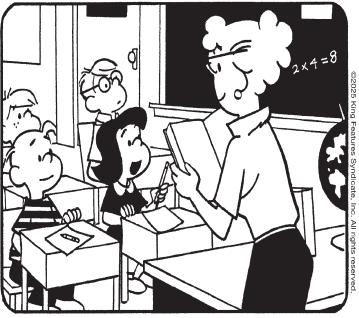

## **HOCUS-FOCUS** HENRY BOLTINOFF

Riddle answer: \_\_ \_ \_ \_ \_ \_ \_

Find at least six differences in details between panels.

6. Pencil is added on desk.

3. Doorknob is higher. 4. Blackboard is wider. 5. Bow is missing. Differences: 1. Deak leg is missing. 2. Book is missing.