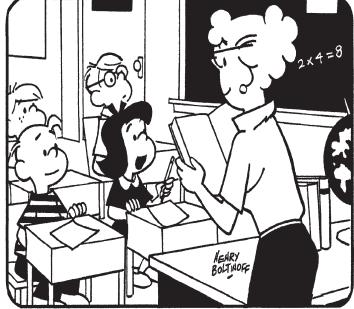

## **HOCUS-FOCUS** HENRY BOLTINOFF

Riddle answer: \_\_ \_ \_ \_ \_ \_ \_

Find at least six differences in details between panels.

6. Pencil is added on desk.

3. Doorknob is higher. 4. Blackboard is wider. 5. Bow is missing. Differences: 1. Deak leg is missing. 2. Book is missing.