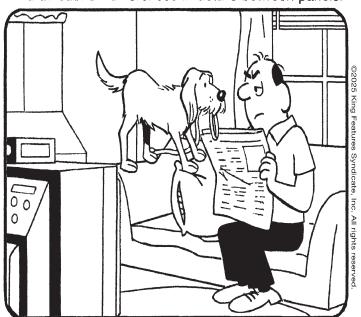

## **HOCUS-FOCUS**

BY HENRY BOLTINOFF

Find at least six differences in details between panels.

added to shoe.

Differences: 1. Tail is moved. 2. Window is different. 3. Fingers are not showing. 4. Ear is larger. 5. Blinds are added. 6. Laces are

1. Lender, Leader 6. Career, Careen 2. Amble, Ample 7. Ellis, Elvis 3. Marvin, Margin 8. Scram, Scrap 4. Prone, Prong 9. Globe, Glove 5. Major, Mayor 10. Cooper, Cooler

Even Exchange

after hearing a scary story? A bit shaken up.