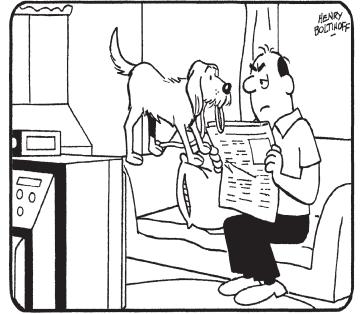

## **HOCUS-FOCUS**

BY HENRY BOLTINOFF

Find at least six differences in details between panels.

added to shoe.

Differences: 1. Tail is moved. 2. Window is different. 3. Fingers are not showing. 4. Ear is larger. 5. Blinds are added. 6. Laces are

1. Lender, Leader 6. Career, Careen 2. Amble, Ample 7. Ellis, Elvis 3. Marvin, Margin 8. Scram, Scrap 4. Prone, Prong 9. Globe, Glove 5. Major, Mayor 10. Cooper, Cooler

Even Exchange

after hearing a scary story? A bit shaken up.