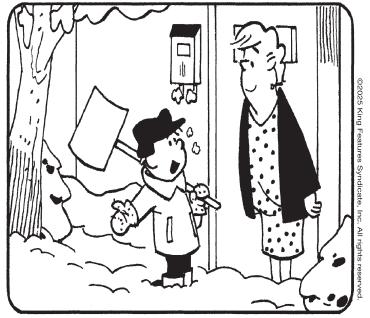

## **HOCUS-FOCUS**

BY HENRY BOLTINOFF

Find at least six differences in details between panels.

missing. 6. House is not as wide. missing from mailbox. 4. Doorknob is missing. 5. Zipper is Differences: 1. Shovel is shorter. 2. Arm is lower. 3. Snow is