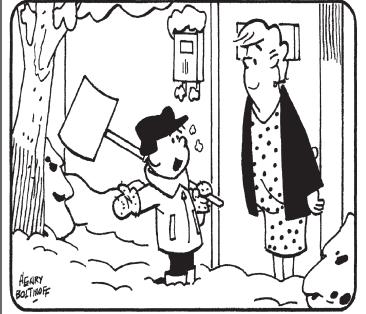

## **HOCUS-FOCUS**

BY HENRY BOLTINOFF

Find at least six differences in details between panels.

missing. 6. House is not as wide. missing from mailbox. 4. Doorknob is missing. 5. Zipper is Differences: 1. Shovel is shorter. 2. Arm is lower. 3. Snow is