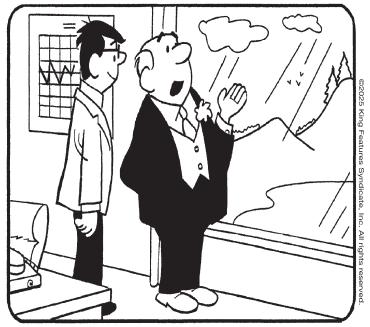

## HOCUS-FOCUS HENRY BOLTINOFF

Find at least six differences in details between panels.

4. Foot is moved, 5. Chart is different, 6. Curtain is not as wide. Differences: I. Vest is shorter. 2. Arm is longer. 3. Chair is taller.