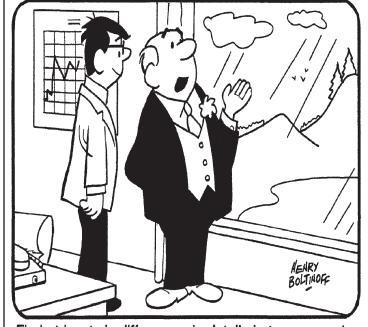

## HOCUS-FOCUS HENRY BOLTINOFF

Find at least six differences in details between panels.

4. Foot is moved, 5. Chart is different, 6. Curtain is not as wide. Differences: I. Vest is shorter. 2. Arm is longer. 3. Chair is taller.