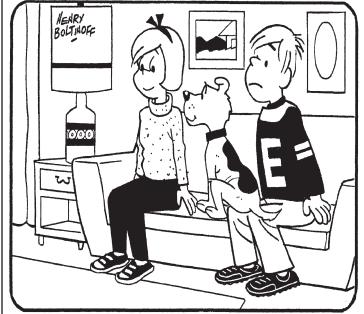

## HOCUS-FOCUS HENRY BOLTINOFF

Find at least six differences in details between panels.

5. Curtain is shorter. 6. Design on lamp is different. 3. Stripes on sleeve are higher. 4. Spot on dog's back is smaller. Differences: 1. Drawer handle is different. 2. Picture is reversed.