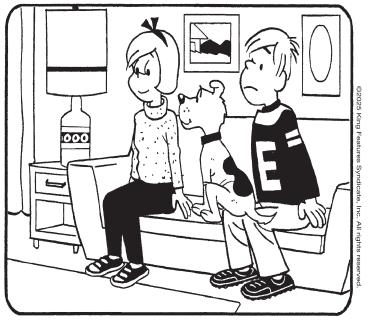

## HOCUS-FOCUS HENRY BOLTINOFF

Find at least six differences in details between panels.

5. Curtain is shorter. 6. Design on lamp is different. 3. Stripes on sleeve are higher. 4. Spot on dog's back is smaller. Differences: 1. Drawer handle is different. 2. Picture is reversed.