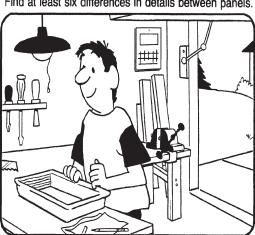

9

9

6

3 8

4

by Jeff Pickering

The Spats

BY HENRY BOLTINOFF

Find at least six differences in details between panels.

added. 4. Screwdriver is longer. 5. Pan is smaller. 6. Box is

Differences: 1. Plank is missing. 2. Pencil is moved. 3. Paper is

Elizabeth Taylor; 7. A surfeit; 8. 10; 9. Mary Cassatt; 10. Melanin Johnson, wife of President Lyndon Johnson;  $\delta$ . Seven;  $\delta$ . Richard Burton and 1. Colombia; 2. Khaled Hosseini; 3. Lake Baikal, Russia; 4. Claudia "Lady Bird"