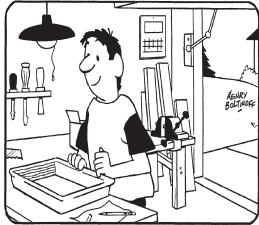

9

9

6

3 8

4

by Jeff Pickering

The Spats

BY HENRY BOLTINOFF

Find at least six differences in details between panels.

added. 4. Screwdriver is longer. 5. Pan is smaller. 6. Box is

Differences: 1. Plank is missing. 2. Pencil is moved. 3. Paper is

Elizabeth Taylor; 7. A surfeit; 8. 10; 9. Mary Cassatt; 10. Melanin Johnson, wife of President Lyndon Johnson;  $\delta$ . Seven;  $\delta$ . Richard Burton and 1. Colombia; 2. Khaled Hosseini; 3. Lake Baikal, Russia; 4. Claudia "Lady Bird"