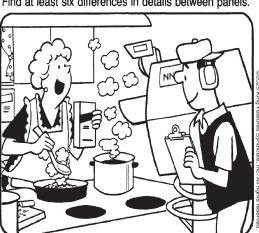

# **HOCUS-FOCUS**

BY HENRY BOLTINOFF

Find at least six differences in details between panels.

different. 4. Cabinet is wider. 5. Curtain is different. 6. Nose is Differences: 1. Pot is moved. 2. Box is larger. 3. Apron is