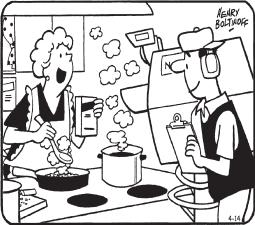

# **HOCUS-FOCUS**

BY HENRY BOLTINOFF

Find at least six differences in details between panels.

different. 4. Cabinet is wider. 5. Curtain is different. 6. Nose is Differences: 1. Pot is moved. 2. Box is larger. 3. Apron is