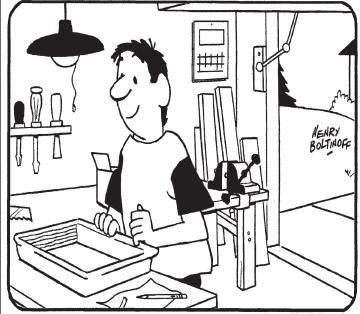

©2025 King Features Synd., Inc.

HOCUS-FOCUS BY HENRY BOLTINOFF

Find at least six differences in details between panels.

added. 4. Screwdriver is longer. 5. Pan is smaller. 6. Box is Differences: 1. Plank is missing. 2. Pencil is moved. 3. Paper is