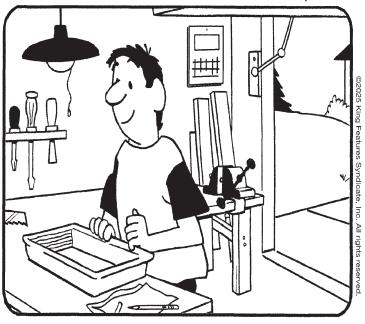

©2025 King Features Synd., Inc.

HOCUS-FOCUS BY HENRY BOLTINOFF

Find at least six differences in details between panels.

added. 4. Screwdriver is longer. 5. Pan is smaller. 6. Box is Differences: 1. Plank is missing. 2. Pencil is moved. 3. Paper is