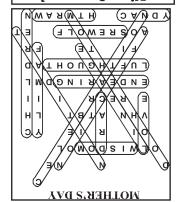

### **MOTHER'S** MAGIC MAZE

CONLJGECZXVSCTR D P N L J H N E C A N E Y W V TOLWISDOMOLSRPN LKOIIGREIECOYCB

ZXVHNWATBTURLHS

RPEORECRMLIJIII

GE(ENDEARING)DMLD

BALUFTHGUOHTADY XWUFITSTEOPOFRN

LKAOSREWOLFJHET

YDNACGFHTMRAWND

Find the listed words in the diagram. They run in all directions forward, backward, up, down and diagonally Unlisted clue hint: LIFE IS A BED OF -

Affection Candy Celebration

Children Endearing Flowers

Lineage Tradition Love Warmth Motherhood Wisdom Thoughtful