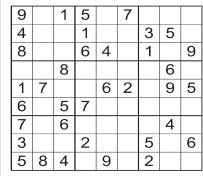

## Weekly **SUDOKU**

Place a number in the empty boxes in such a way that each row across, each column down and each small 9-box square contains all of the numbers from one to nine

### **DIFFICULTY THIS WEEK:** ◆◆

◆ Moderate ◆◆ Challenging ◆◆◆ HOO BOY!