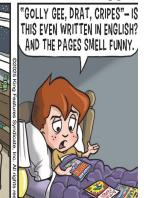

#### **Amber Waves**









IGER













The Spats







## Weekly **SUDOKU**

| 8      |   |   |   |   | 2 |   |   |   |
|--------|---|---|---|---|---|---|---|---|
|        | 4 | 1 |   |   |   | 9 |   | 6 |
| 6      |   |   |   |   |   |   |   | 1 |
| 6<br>3 |   | 6 |   | 1 |   |   | 9 | 8 |
| 9      |   |   | 8 |   | 4 | 6 |   |   |
|        |   |   |   |   |   |   | 1 |   |
|        |   | 8 | 5 | 2 |   |   |   |   |
|        |   | 5 | 7 |   |   |   | 2 |   |
|        |   |   | 9 |   |   | 1 | 7 |   |

Place a number in the empty boxes in such a way that each row across, each column down and each small 9-box square contains all of the numbers from one to nine.

#### **DIFFICULTY THIS WEEK:** ♦ ♦ ♦

♦ Moderate ♦ ♦ Challenging ♦ ♦ ♦ HOO BOY!

© 2025 King Features Synd., Inc

### **HOCUS-FOCUS**





least six