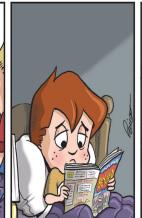

#### **Amber Waves**









IGER













The Spats







## Weekly **SUDOKU**

| 8      |   |   |   |   | 2 |   |   |   |
|--------|---|---|---|---|---|---|---|---|
|        | 4 | 1 |   |   |   | 9 |   | 6 |
| 6      |   |   |   |   |   |   |   | 1 |
| 6<br>3 |   | 6 |   | 1 |   |   | 9 | 8 |
| 9      |   |   | 8 |   | 4 | 6 |   |   |
|        |   |   |   |   |   |   | 1 |   |
|        |   | 8 | 5 | 2 |   |   |   |   |
|        |   | 5 | 7 |   |   |   | 2 |   |
|        |   |   | 9 |   |   | 1 | 7 |   |

Place a number in the empty boxes in such a way that each row across, each column down and each small 9-box square contains all of the numbers from one to nine.

#### **DIFFICULTY THIS WEEK:** ♦ ♦ ♦

♦ Moderate ♦ ♦ Challenging ♦ ♦ ♦ HOO BOY!

© 2025 King Features Synd., Inc

### **HOCUS-FOCUS**





least