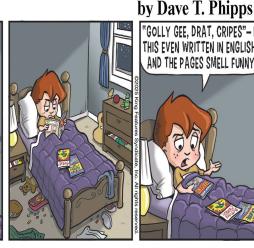

#### **Amber Waves**









IGER













The Spats







## Weekly **SUDOKU**

| 8      |   |   |   |   | 2 |   |   |   |
|--------|---|---|---|---|---|---|---|---|
|        | 4 | 1 |   |   |   | 9 |   | 6 |
| 6      |   |   |   |   |   |   |   | 1 |
| 6<br>3 |   | 6 |   | 1 |   |   | 9 | 8 |
| 9      |   |   | 8 |   | 4 | 6 |   |   |
|        |   |   |   |   |   |   | 1 |   |
|        |   | 8 | 5 | 2 |   |   |   |   |
|        |   | 5 | 7 |   |   |   | 2 |   |
|        |   |   | 9 |   |   | 1 | 7 |   |

Place a number in the empty boxes in such a way that each row across, each column down and each small 9-box square contains all of the numbers from one to nine.

#### **DIFFICULTY THIS WEEK:** ♦ ♦ ♦

♦ Moderate ♦ ♦ Challenging ♦ ♦ ♦ HOO BOY!

© 2025 King Features Synd., Inc

### **HOCUS-FOCUS**





least s