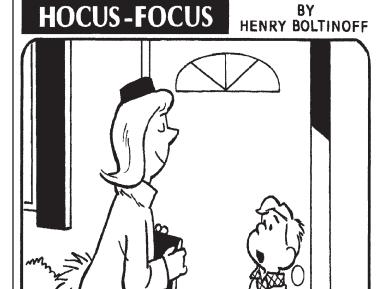

©2025 King Features Synd., Inc.

Find at least six differences in details between panels.

as tall.

Differences: I. Boy is moved. 2. Sweater is shorter. 3. Window is lower. 4. Woman is taller. 5. Elbow patch is added. 6. Bush is not