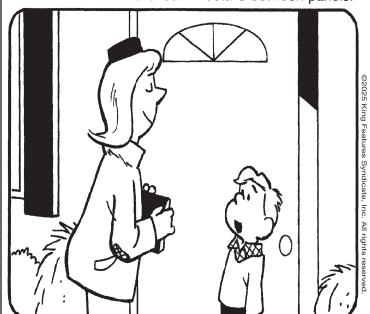

©2025 King Features Synd., Inc.

Find at least six differences in details between panels.

as tall.

Differences: I. Boy is moved. 2. Sweater is shorter. 3. Window is lower. 4. Woman is taller. 5. Elbow patch is added. 6. Bush is not