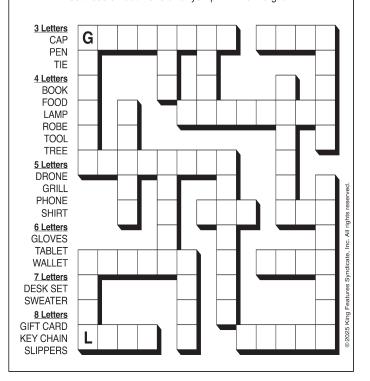

## Puzzles4Kids by He Hova

CRISSCROSS - FATHER'S DAY GIFTS

Each word will fit into one spot in the grid. Use the starting letters as a guide and fit each word into its spot. All words will be used, so cross off each one after you put it into the grid.